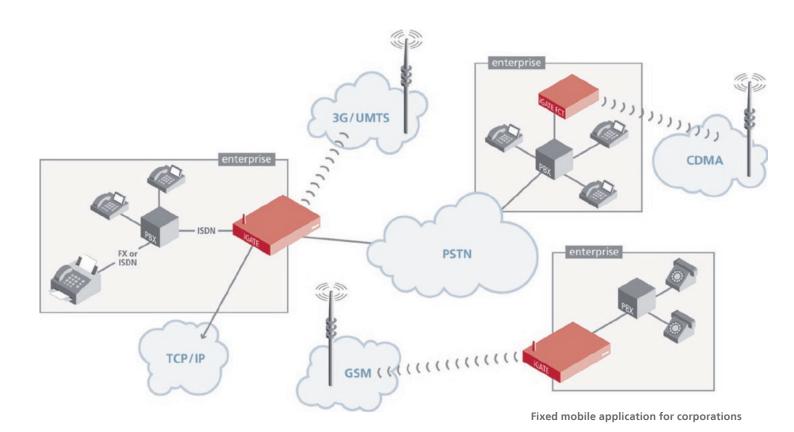

Benefit from TELES any-to-any network connectivity. Setup an international voice carrier with termination in different types of mobile networks using only TELES equipment. Regardless of whether calls are terminated in GSM, CDMA, or 3G networks, TELES Access Mobile gateways are fully compatible with all protocols and equipment found in today's multi-vendor environment. In addition, iGATEs can be connected to NGN infrastructure as well as to legacy switching equipment.