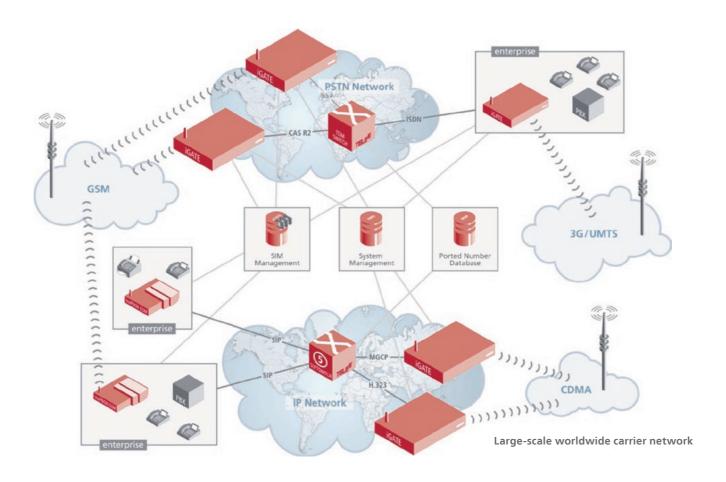

Benefit from TELES any-to-any network connectivity. Setup an international voice carrier with termination in different types of mobile networks using only TELES equipment. Regardless of whether calls are terminated in GSM, CDMA, or 3G networks, TELES Access Mobile gateways are fully compatible with all protocols and equipment found in today's multi-vendor environment. In addition, iGATEs can be connected to NGN infrastructure as well as to legacy switching equipment.

Save money and eliminate SIM card theft by centralizing storage using our vGATE SIM Server. Centralization enables extensive monitoring and every SIM card from the card pool can be made available to each mobile channel. This ensures that the most attractive tariff option is used throughout the worldwide mobile gateway network. Automatically detect blocked SIM cards. Real-time alarm signal-

ing enables immediate response, from a remote location, thereby ensuring minimum loss of traffic and revenue.

To optimize cost savings, the TELES iMNP database matches the mobile operator with the destination number before the call is set up. Call initiation occurs using a SIM from the destination operator's network, resulting in the lowest possible call rate. Without the TELES iMNP, expensive cross-network calls dramatically increase the costs of the worldwide mobile network.